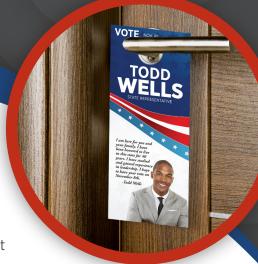

# **NEVER MISS A VOTER**

Door hangers and Post-it® Notes are effective leave-behinds, especially for homes where no one is available. Include a friendly "Sorry I missed you" message or QR code directing recipients to a website for more information.