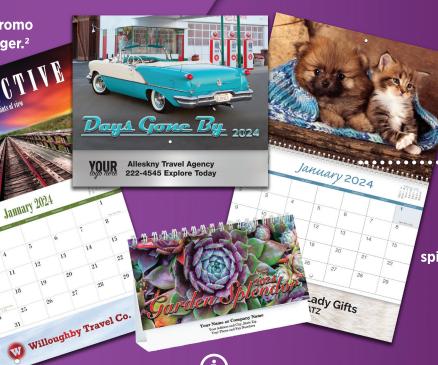

## PROMOTE YOUR BUSINESS YEAR-ROUND WITH CALENDARS!

Make a lasting impression and keep your brand in front of customers all year round with our custom calendars. Calendars consistently rank among the top promotional items for businesses. They are a useful and appreciated gift that encourages repeat business, fosters goodwill and generates referrals.

Even in today's digital world, printed calendars are valued for their convenience, visibility and practicality. The eye-catching visuals also enhance the overall appeal of the calendar and make it a decorative item in homes or offices.

## MAKE YOUR BRAND MORE MEMORABLE:

- Desk or wall options
- Stapled or spiral-bound options (wall calendars)
- Personalization includes 5 lines of copy
- Logo included (wall calendars)
- Black ink imprint is standard
- Full-color and foil imprint available
- Wide range of popular themes