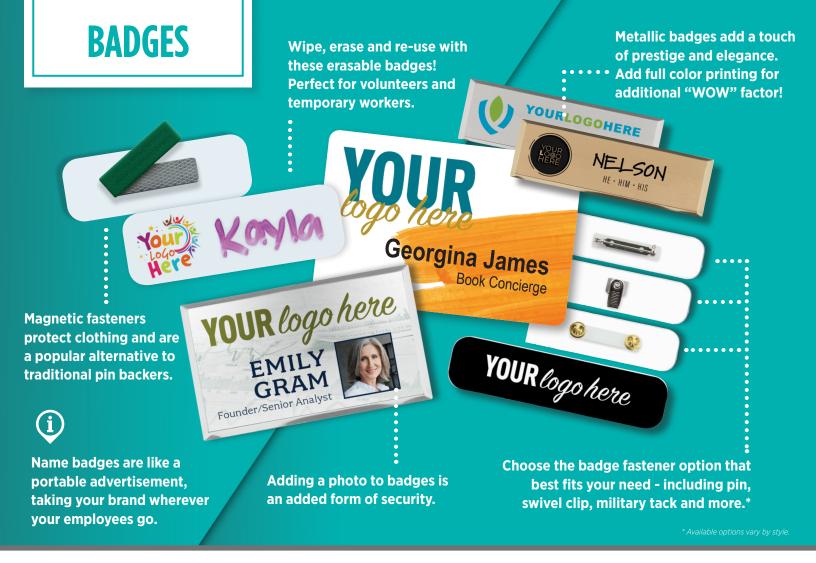

# **BUILD BRAND AND NAME RECOGNITION - WITH BADGES!**

Personalized name badges reinforce a company's brand one employee at a time. They help customers easily identify your employees, project a professional image, and help build relationships with customers by making your staff seem more approachable.

Designed to suit the nature of your business and the dress code, custom badge options assist in creating a connection, instilling confidence and improving morale.

## **EXPRESS YOUR UNIQUE STYLE**

- Full Color
- Engraved
- Plastic
- Metallic
- Wood
- Erasable
- Wide variety of shapes and sizes
- Several fastener options
- ID Badges also available
- Available in quantities as few as 1